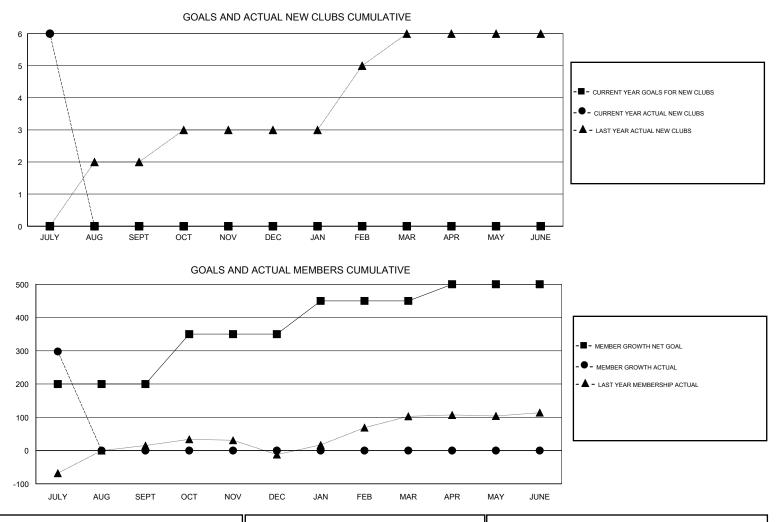

## GMT: N S SANKAR

| GMT: N S SANKAR LOCAT          |   |   |   | ION INDIA                        |     |     | GMT CA |
|--------------------------------|---|---|---|----------------------------------|-----|-----|--------|
| Clubs<br>RESULTS FOR 2018-2019 |   |   |   | Members<br>RESULTS FOR 2018-2019 |     |     |        |
|                                |   |   |   |                                  |     |     |        |
| JULY/AUG/SEPT                  | 0 | 6 | 0 | JULY/AUG/SEPT                    | 200 | 384 | 69     |
| OCT/NOV/DEC                    | 0 | 0 | 0 | OCT/NOV/DEC                      | 150 | 0   | 0      |
| JAN/FEB/MAR                    | 0 | 0 | 0 | JAN/FEB/MAR                      | 100 | 0   | 0      |
| APR/MAY/JUNE                   | 0 | 0 | 0 | APR/MAY/JUNE                     | 50  | 0   | 0      |